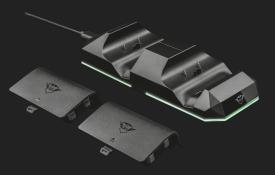

## What's in the box

- Docking station
- 2x Battery packs
- Micro-USB cable
- Gaming sticker
- User guide