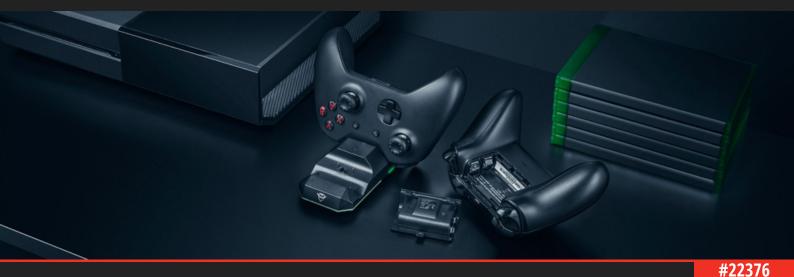

# GXT 237 Duo Charge Dock suitable for Xbox One

## Duo charge dock

Quick and easy accessible dock to charge up to 2 original game controllers at the same time

#### **Key features**

- Charge up to 2 original game controllers at the same time
- Including 2x rechargeable battery packs which fully integrates with your controller
- 2 NiMH batteries (2 × 600mAh) for up to 5hrs gaming per battery
- Built-in LED indicator, shows you when charging
- Powered by console's USB port
- Store and charge your game controllers in one place