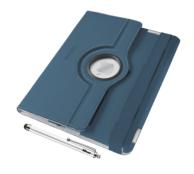

## Trust Rotating Cover for iPad with stylus pen - Blue

Stylish folio case with viewing stand and hardcover skin to protect your iPad against scratches. With stylus

Article number: 18727 Barcode: 8713439187274 GTIN: 08713439187274

## Core content

| Brand               | Trust                                                                                                                                                                                                                 |
|---------------------|-----------------------------------------------------------------------------------------------------------------------------------------------------------------------------------------------------------------------|
| Product type        | Rotating Cover for iPad with stylus pen                                                                                                                                                                               |
| Colour              | Blue                                                                                                                                                                                                                  |
| Key features        | - Horizontal and vertical stand with 2 viewing angles - Luxury material with soft inner lining - Holes for connectors, buttons and camera - Elastic closing strap - With stylus - Automatically turns the iPad on/off |
| Package contents    | - Hard cover skin - Stylus                                                                                                                                                                                            |
| System requirements | - iPad 2nd, 3rd or 4th generation                                                                                                                                                                                     |