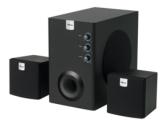

## Trust SP-3440 2.1 Speaker Set - Black EU

- 2.1 speaker set with wooden subwoofer and a total RMS power output of 20 Watt - Subwoofer with bass, treble and volume control on the front panel - 2 satellite speakers for desktop use or wall mounting - Also suitable for Xbox, Xbox 360, Sony Playstation 1, 2 and 3

### Core content

| Brand               | Trust                                                                                                                               |
|---------------------|-------------------------------------------------------------------------------------------------------------------------------------|
| Product type        | 2.1 Speaker Set                                                                                                                     |
| Colour              | Black                                                                                                                               |
| Plug country code   | EU                                                                                                                                  |
| Package contents    | - 2 satellite speakers with cables attached - Subwoofer with power cable attached - 3.5 mm to stereo RCA audio cable - User's guide |
| System requirements | - 3.5 mm audio output or - RCA audio output - Mains power connection                                                                |