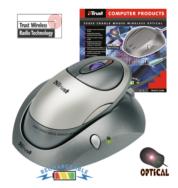

## Trust 350SX Cradle Mouse Wireless Optical - Grey

- Wireless mouse with optical design - Outstanding freedom, performance and comfort - Attractive slimline design cradle - Recharge your mouse in cradle, even when your computer is turned off - Scroll wheel and 5 buttons, 3 with programmable functions - Suitable for both right-handed and left-handed users - PS/2 connection

## Core content

| Brand               | Trust                                                                                                                                                                                   |
|---------------------|-----------------------------------------------------------------------------------------------------------------------------------------------------------------------------------------|
| Product type        | Cradle Mouse Wireless Optical                                                                                                                                                           |
| Colour              | Grey                                                                                                                                                                                    |
| Package contents    | - Wireless optical mouse - Receiver / charger cradle - Power adapter - Two NiMH rechargeable batteries - CD-ROM with software, drivers and user's manual - Multi language user's manual |
| System requirements | - Pentium CPU - PS/2 mouse port - 16 MB internal memory - Windows 95, 98, ME, NT4, 2000, XP - CD ROM drive - 4 MB free HDD space                                                        |