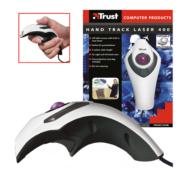

## Trust 400 Hand Track Laser - White

Off table mouse with built in laser beam

Article number: 12778 Barcode: 8713439125542

## Core content

| Brand               | Trust                                                                                                                                                                                     |
|---------------------|-------------------------------------------------------------------------------------------------------------------------------------------------------------------------------------------|
| Product type        | Hand Track Laser                                                                                                                                                                          |
| Colour              | White                                                                                                                                                                                     |
| Key features        | - Off table mouse with built in laser beam - Perfect for presentations - 3 metres cable length - For right and left handed users - RSI risk reducing - Free protective carry bag included |
| Package contents    | - Hand track - Multi language user's manual - Protective carry bag                                                                                                                        |
| System requirements | - PC with Intel Pentium CPU - PS/2 mouse connection - Windows 95, 98, ME, NT4, 2000, XP                                                                                                   |