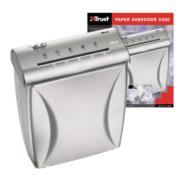

## Trust 500C Paper Shredder - White

Quick and safe destruction of all your valuable financial, personal and confidential documents

Article number: 12556 Barcode: 8713439125566

## Core content

| Brand               | Trust                                                                                                                                                                                                                                                                                                                                                       |
|---------------------|-------------------------------------------------------------------------------------------------------------------------------------------------------------------------------------------------------------------------------------------------------------------------------------------------------------------------------------------------------------|
| Product type        | Paper Shredder                                                                                                                                                                                                                                                                                                                                              |
| Colour              | White                                                                                                                                                                                                                                                                                                                                                       |
| Key features        | - Quick and safe destruction of all your valuable financial, personal and confidential documents - 220 mm input<br>paper width can handle up to 5 sheets at once - Energy saving paper detection for automatic start/stop<br>functionality - Ready to use with the included basket - Attachment extension on shredder, fits also on bigger waste<br>baskets |
| Package contents    | - Paper shredder - Basket (2 parts) - Multi language user's manual                                                                                                                                                                                                                                                                                          |
| System requirements | - 220-240 VAC                                                                                                                                                                                                                                                                                                                                               |